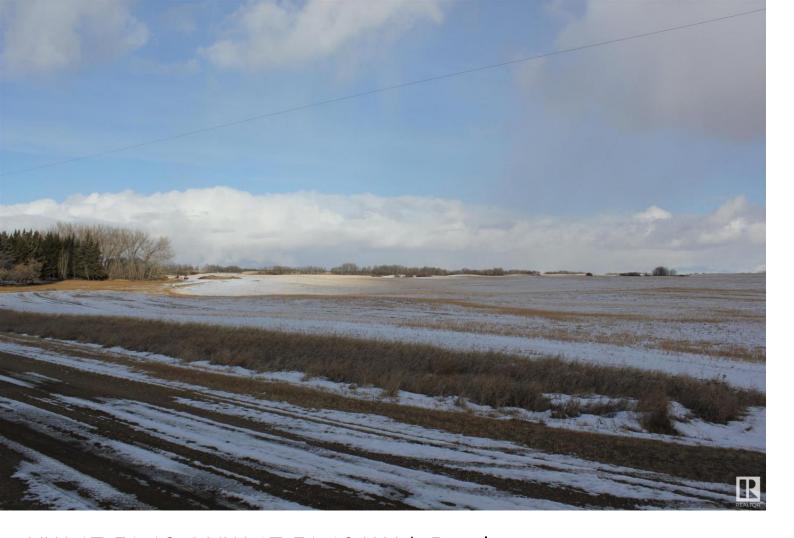

## NW-17-51-10-4 NW-17-51-10-W4th Rural Minburn County AB

\$824,999

+-141 Acres of PRIME AGRICULTURAL LAND in the County of Minburn. NW-17-51-10-W4th. Access is from RR105 on the west boundary. Sub-division is in the final stages of approval with a proposed completion date well before the proposed possession date. Last years crop was canola with previous years in a crop rotation - wheat and canola. Actual arable acres may vary with climate condition and agronomic practices.