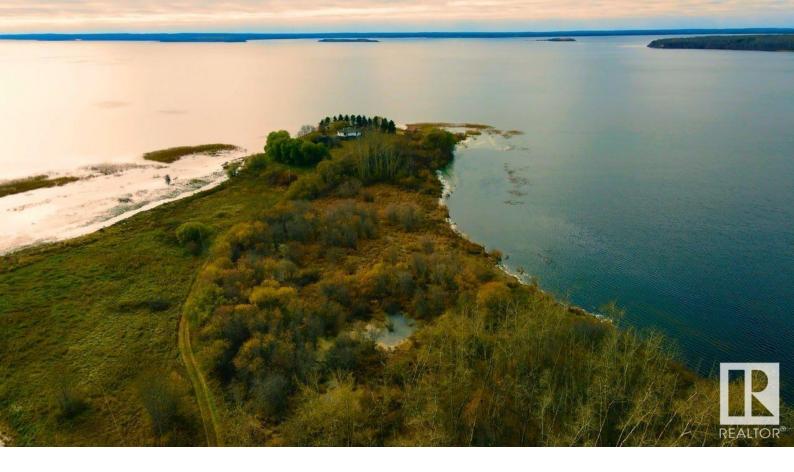

## NW-23-68-14 W4 Rural Lac La Biche County AB

\$549,900

One of the most incredible and beautiful lake front properties in Lac La Biche Area. This peninsula is surrounded by Lac La Biche Lake; plus Lagoon Lake. This property is designated as Country Residential and has the potential to be divided into 4.95 acre lots. Power and gas to property (an old homesite still exists) but needs to be demolished.