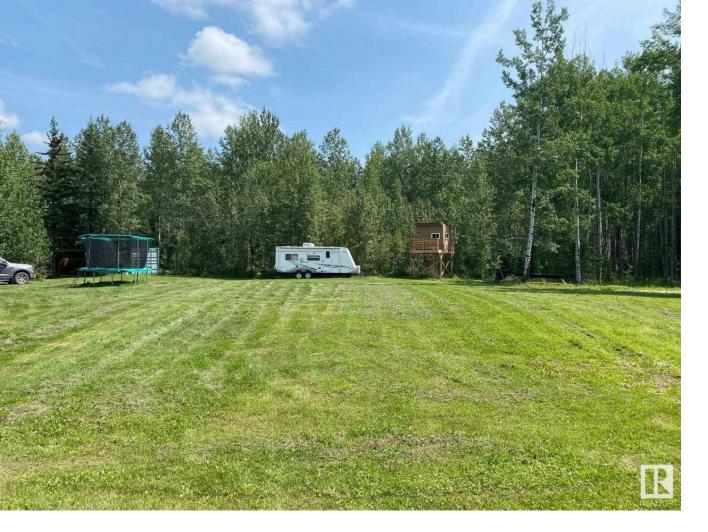

## On Township Road 484 Rural Brazeau County AB

Escape from the hustle & bustle of everyday life to your own private country retreat, be it for weekend getaways or for your home. 4.99 acres located along a quiet country road. Property has been perimeter fenced with 4 foot paige wire. A wide shared approach leads into a developed driveway through the mixed spruce & poplar forest to a clearing... ideal for your RV, cabin or home. Already in place are 40x8 Seacan, 10x20 shelter logic tarp garage, sturdy 15x10 storage shed, awesome playhouse, and a shed for fire wood storage. There are no services. Located just 20 kms from Drayton Valley. 1.25 hours from south Edmonton. 1.75 hours to Red Deer. Possession is not available until May 17 due to snow preventing removal of excluded goods. Zoned Agricultural Holdings.