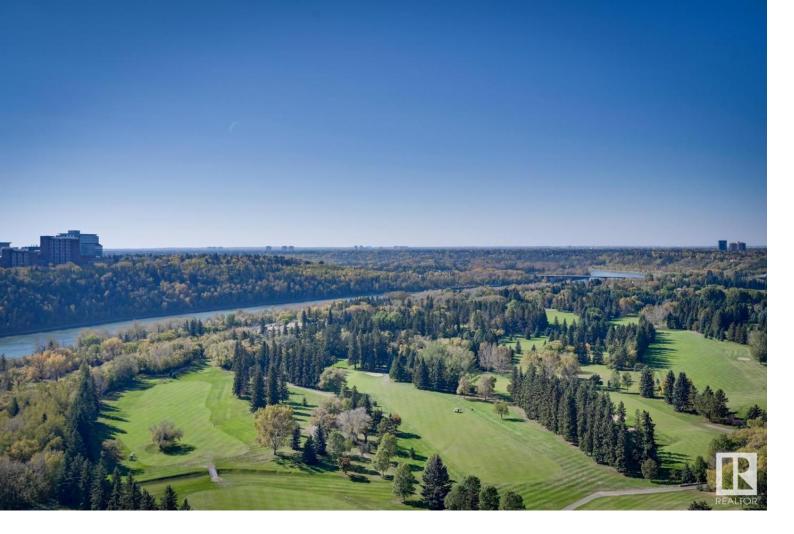

## 9737 112 Street P1 Edmonton AB

\$599,900

RARE OPPORTUNITY... EXCEPTIONAL PANORAMIC VIEWS from this 2000 sqft PENTHOUSE. To begin, the views are nothing short of spectacular. Situated on the south west corner of the building you get unobstructed sweeping views, unlike any other, of the river & river valley. The large, partially covered, patio capitalizes on these views, not too mention so many vantage points from inside the unit, with stunning views from almost every room. With its ample size you feel like you are in a bungalow in the sky... starting with a proper entry, a hall to the large living room & adjacent formal dining area, which leads to the kitchen with dinette. Down the hall the other way you have 3 good sized bedrooms, the primary is complete with a 3 piece ensuite & W/I closet. Another full bathroom & proper laundry room to complete the unit. Updates include kitchen, flooring & paint throughout approx 10 yrs ago, bathrooms & laundry just a few yrs ago. Lovingly cared for by the same owner for the last 44 years. Double parking stall.