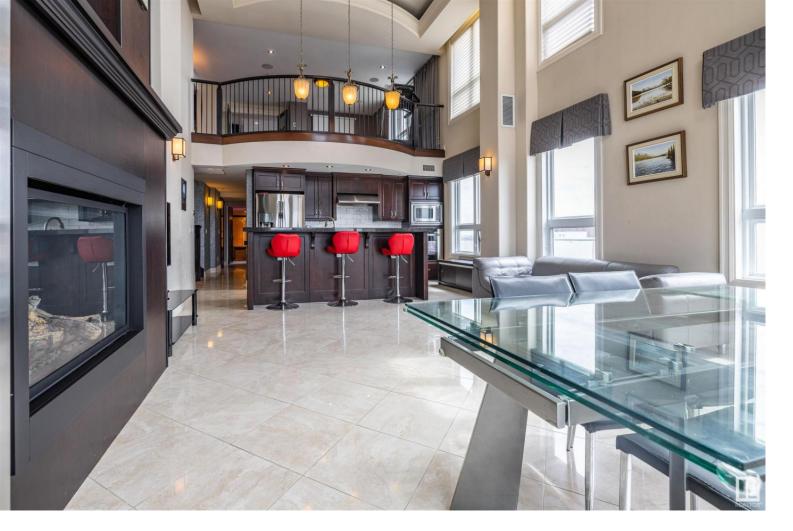

## **9939 109 Street PH01 Edmonton AB** \$1,210,000

For your expansive views. Introducing an extraordinary two storey penthouse in downtown Edmonton. Perched atop the magnificent Parliament Condos is this well appointed residence that includes an incredible west facing outdoor space with a private hot tub. Inside the unit is a combination of exceptional millwork and large cuts of ceramic tiles. Beautiful dark tones set an elegant mood throughout. Enjoy 2 bedrooms on the main level, each with their own bathroom. The upper level is an owner's retreat. A second private living room and work space that overlooks the main level living room and offers more exceptional views from every window. Beyond a set of double doors is the primary bedroom. This space presents an extensive amount of closet space combined with a spa like ensuite. Your elevated lifestyle is reimagined once you experience the private outdoor space for this residence. Unobstructed sunsets from your private hot tub and fully turfed patio space for your exclusive gatherings. Nothing Compares. Listing Presented By: