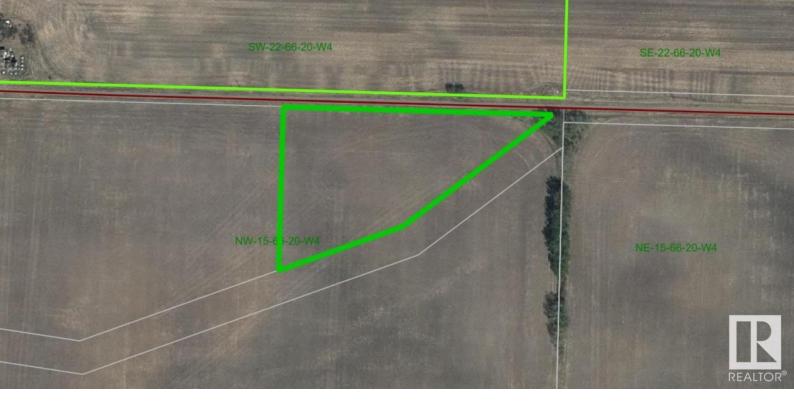

## PT NW-15-66-20-W4 Rural Athabasca County AB

\$14,900

Looking for a small plot of land to call your own? A place that is off the beaten path where you can set up a nice recreational spot for future enjoyment? Check out this 1.78 acre parcel in the Amber Valley area in Athabasca County. The property is an open slate for you to develop as your remote weekend getaway. Plant some trees on the perimeter and watch your project develop. This property is located on an agricultural road (which means it is not a county grade standard road. The last 1/4 mile to access the property is a dirt/grass pathway), so winter access will be limited. There is much history in this Amber Valley area, and back when this property was subdivided, it followed and old surveyed travelled trail through the land; hence the triangular shape of this parcel. There are no utilities on the land, but power and gas are nearby.