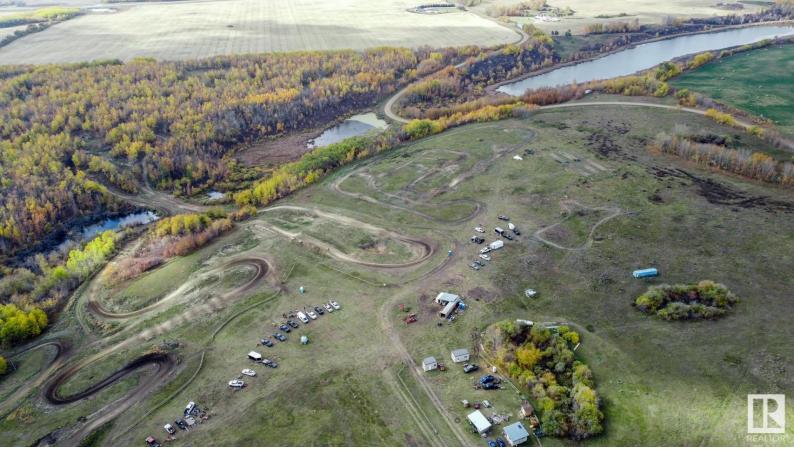

## Range Rd 125 TWP 534 Rural Two Hills County AB

\$500,000

Welcome to Chaos Motorcross park! This property boasts 159 acres or prime recreactional land! Featuring: two professional motocross race tracks, over 14km of treed riding trails, 3 cabins, outside cooking area and a campground surrounded by trees! This property is truly unique and has many different uses.