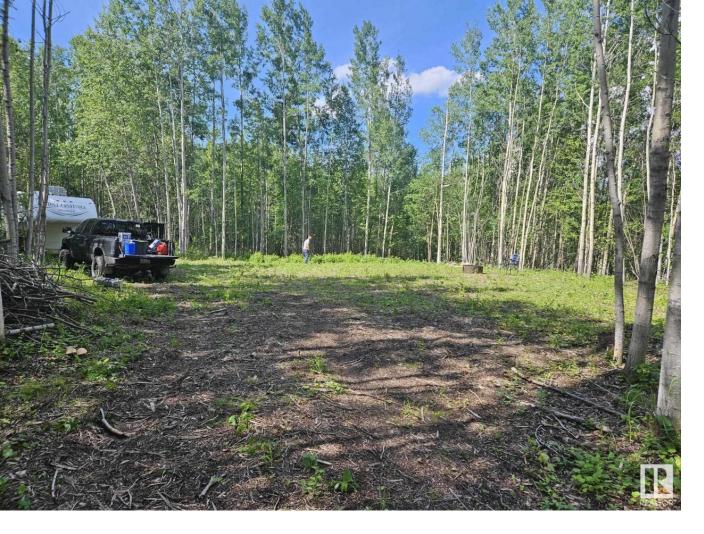

## Range Road 150 Hwy 748 Rural Yellowhead AB

\$119900

This 10.03 Acres located at the end of no EXIT road Range Road 150, and HWY 748 East. This land is perfect for those who enjoy hunting, fishing, sledding, quadding, wildlife viewing and the beautiful outdoors. Build your dream home or summer cabin on this 10.03 acre propertyl. There are 2 good sized clearings that are set up for camping and other recreational activities. Close to three fishing lakes, several creeks and close access to hundreds of miles of Crown Land. This Property is located near Bear Lake, Long Lake, and Shining Bank Lake. 20 minutes North East of Edson and 1 hour and 45 minutes North West of Edmonton.