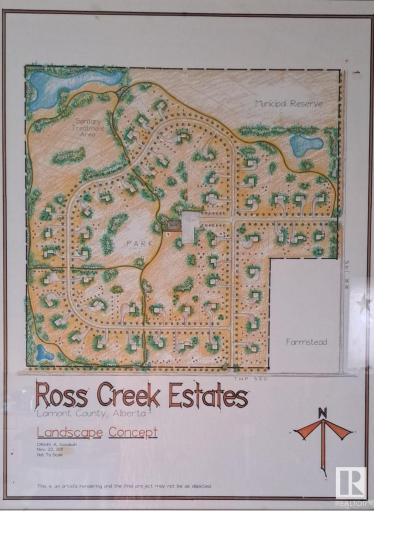

## Range Road 191 South of Highway 15 / North of 550 Rural Lamont County AB

\$1,675,000

147 acres APPROVED COUNTRY RESIDENTIAL DEVELOPMENT! OPPORTUNITY awaits for a developer to proceed with final subdivision & development & sell off up to 49 rural, small acreages! Just minutes outside of Alberta's Industrial Heartland area, the town of Lamont & Elk Island National Park, with exceptional access to Fort Saskatchewan, Fort McMurray & short commuting distance to Sherwood Park / Edmonton too, this will be a perfect rural acreage subdivision for people who want small acreages for new home builds, with room for horses, animals, RVs, large bonfires, big gardens & the peace & quiet of country life, all very close to town! This is an amazing opportunity for a developer to take advantage of all the hard work, time & investment already put in by the local farmers / landowners that had the Area Structure Plan, Re-Zoning, Traffic Impact Assessment, Biophysical Assessment, Geotechnical Evaluation & pre-planning and preliminary engineering completed already! Run the numbers and consider the INVESTMENT!