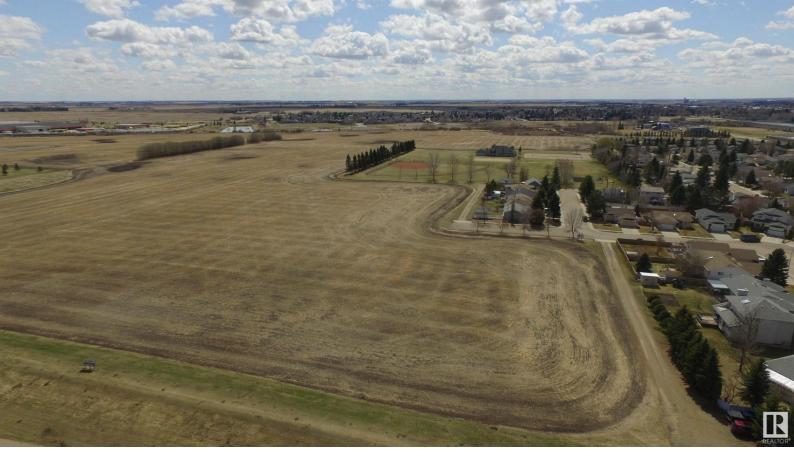

## RESERVE LOT Wetaskiwin AB \$2,499,000

ATTENTION Developers! The opportunity for prime development property has become available! Just over 68 acres of land located within the Aspen Ridge AREA Structure plan is now available. All services at property line. Located in a prime area of the City of Wetaskiwin, ready for new lots to be created now! Priced to sell!