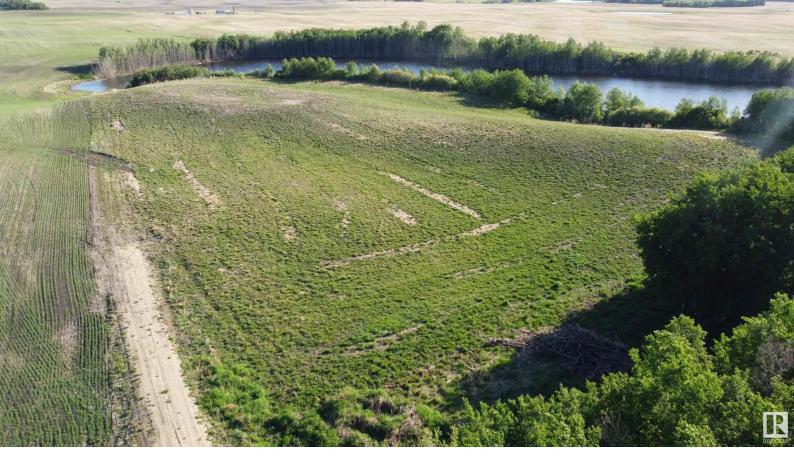

## Rge 224 Township 480 Rural Wetaskiwin County AB \$179,000

Great building location doesn't come around everyday! This land offers a rare opportunity to build your dream home in a beautiful setting. 6.25 acres located just southeast of Leduc. Land has a great view over a waterbody, with rolling hills for walk out, with environmental reserve to the west of property leading down to waters edge. Property also has mature trees running along north boundy. Power is also located on north east corner of property boundary.