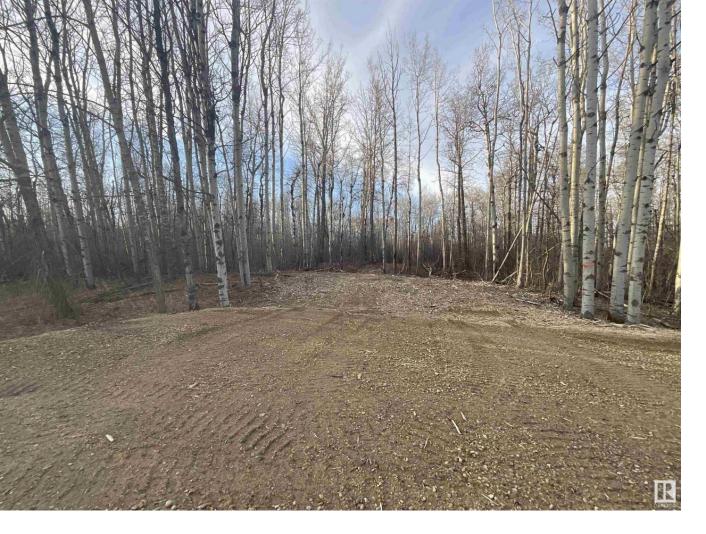

## Rge 273 Twp 481 Rural Leduc County AB \$174,500

Escape to your own private oasis with this beautifully treed 2.7-acre property, offering the perfect blend of natural tranquility and convenient access to the stunning Wizard Lake. Tucked away in a peaceful setting, this parcel of land boasts an enchanting ambiance, providing the ideal canvas for your dream home. As you enter the property, you'll be greeted by a picturesque landscape adorned with a diverse array of mature trees, creating a sense of seclusion and privacy. The 2.7-acre lot offers ample space for exploration and the opportunity to create your own woodland retreat. Situated a short distance to the Wizard Lake boat launch, this property offers access to the waters and recreational opportunities of the lake. Whether you're an avid boater, fisherman, or simply appreciate the serenity of lakeside living, this location presents an idyllic opportunity. Conveniently located within close proximity to essential amenities and services, embrace rural living. GST is applicable