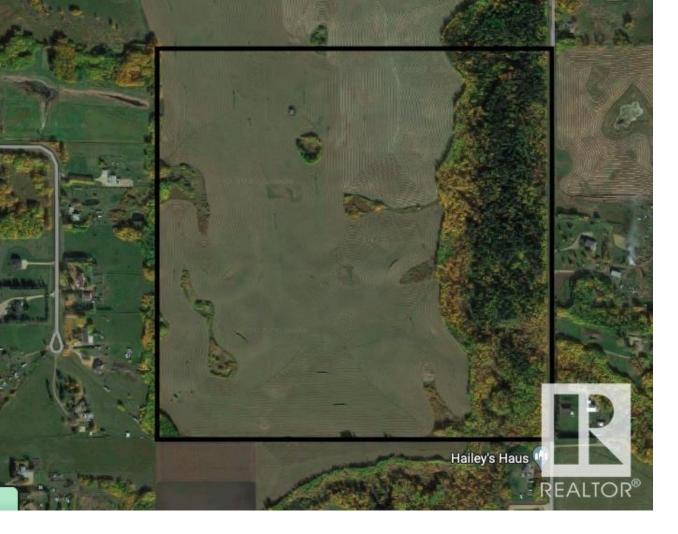

## Rge Rd 222 North of Highway 16 Rural Strathcona County AB

\$1,399,900

Great 160 Acre parcel located 0.5 mile north of Highway 16 on Range Road 222. Offers quick access to Highway 16 via the Ardrossan overpass. High dry parcel offering top quality crop land, currently rented out (approx 130 acres +/-) for \$85/acre. Some dry land east of ravine (Pointe-aux Pins Creek) as well. 100 year old spruce trees. Perfect agricultural quarter or future country residential subdivision.