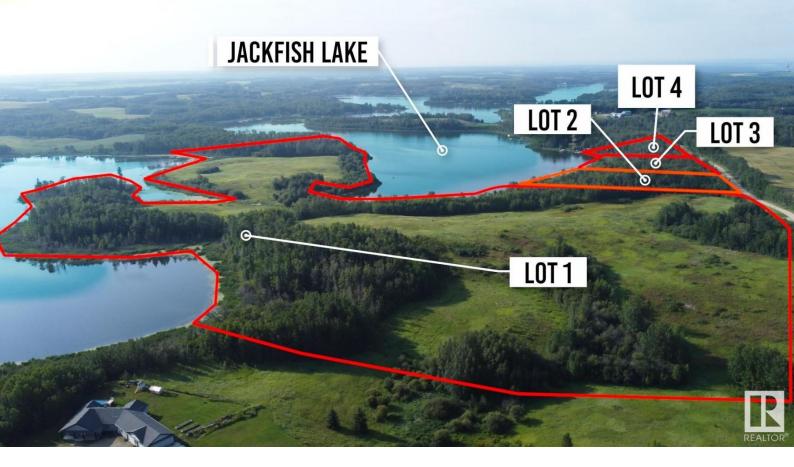

## Rge Rd 24 Twp Rd 524 Rural Parkland County AB \$1,980,000

Build your dream estate! Luxury Lakefront living on the shores of Jackfish Lake. Only 20 minutes to Stony Plain/Spruce Grove and 45 minutes to downtown Edmonton. Jackfish Lake is one of the cleanest lakes around Edmonton & is ideal for watersports, recreational boating, swimming and fishing. Lot 1 boasts 36 +/- acres and has private access to Little Jackfish Lake with a near 1.8 kms shoreline, making this the largest on the lake. Perched upon rolling hills, this land offers captivating lake views that stretch as far as the eye can see, promising endless potential. The water depth has a quick drop off allowing for the convenience of a shorter dock length. Power and gas at property line. Welcome to endless outdoor activities and a private, tranquil lakefront lifestyle.