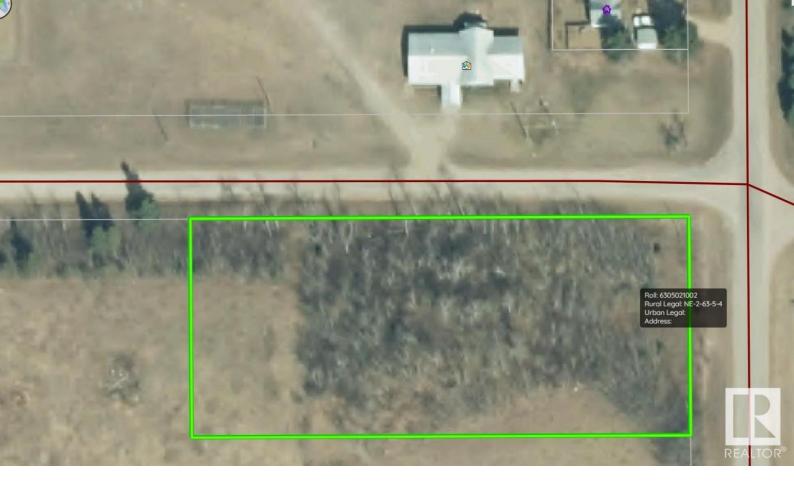

## Rge Rd 451 Twp Rd 631 Rural Bonnyville M.D. AB

\$44,900

Want to get out of town and relax? Or perhaps build your own getaway? This 1.61 acre lot will offer you a great start. It's mostly bush for the privacy that you desire. Ideally located just south of Highway 55 across from the Lessard Hall. The gas runs through the property and power is at the road. Invest in this great property today, use it for recreation and build on it at a later date, possibilities are yours!