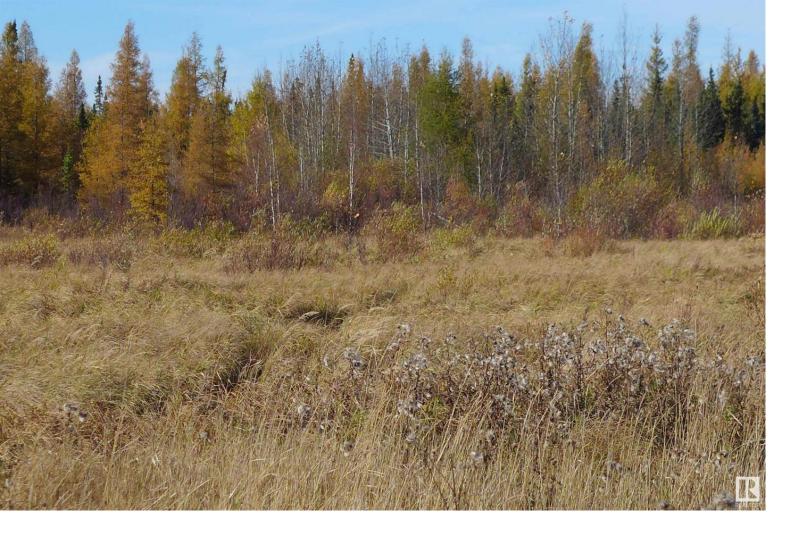

## RR 214 TWP 624 Rural Thorhild County AB

\$215,000

ATTENTION OUTDOOR ENTHUSIASTS AND NATURE LOVERS THIS IS THE PERFECT RECREATIONAL PROPERTY! THIS 159 ACRES IS ADJACENT TO ABOUT 100 QUARTERS OF CROWN LAND. A great place to view wildlife, quadding, sledding, hunting ,hiking or just parking your RV and sitting back and enjoying the outdoors and nature. About \$1300 per year lease revenue. Potential for peat moss removal. Perimeter has old barb wire fencing. This is a must see. GST is due.