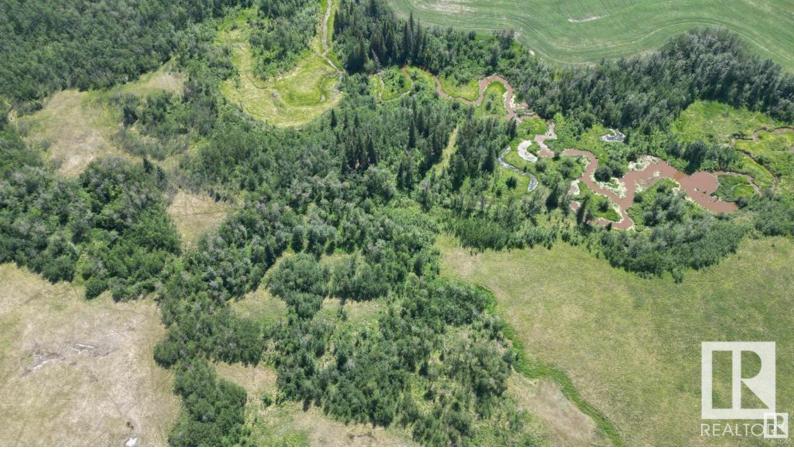

## RR 222 & TWP RD 534 Rural Strathcona County AB \$1,700,000

SPECTACULAR VALLEY SETTING WITH THIS VERY SCENIC 160 ACRES JUST 10 MINUTES EAST OF THE BEVERLY BRIDGE. FEATURES GREAT BUILDING SITES WITH GREAT VIEWS OF THE VALLEY AND THE POINT AUX PINS CREEK BELOW. THE PROPERTY BORDERS THE BREMNER URBAN SERVICE AREA (15 ACRES ON THE SOUTH SIDE OF THE CREEK ARE ACTUALLY IN THE BREMNER URBAN SERVICE AREA). THE PROPERTY IS ALSO JUST 2 MILES NORTH OF ARDROSSAN WHICH BOASTS AN UP TO DATE RECREATIONAL COMPLEX AND AN ABUNDANCE OF NEWER HOME CONSTRUCTION. THE PROPERTY IS SUBDIVIDABLE INTO 2 PARCELS, BEST BUY IN THE AREA AT \$10,625 PER ACRE. The county has deemed the property an "Environmentally Significant Area": Means a landscape element or area with important and/or unique environmental characteristics essential to the long-term maintenance of biological diversity, soil, water or other natural processes. THERE WILL NEVER BE ANY SIGNIFICANT CONSTRUCTION OTHER THAN SINGLE FAMILY DWELLINGS-A GUARANTEE THAT THE HOMEOWNERS WILL ALWAYS ENJOY A QUIET SETTING. Listing Presented By: