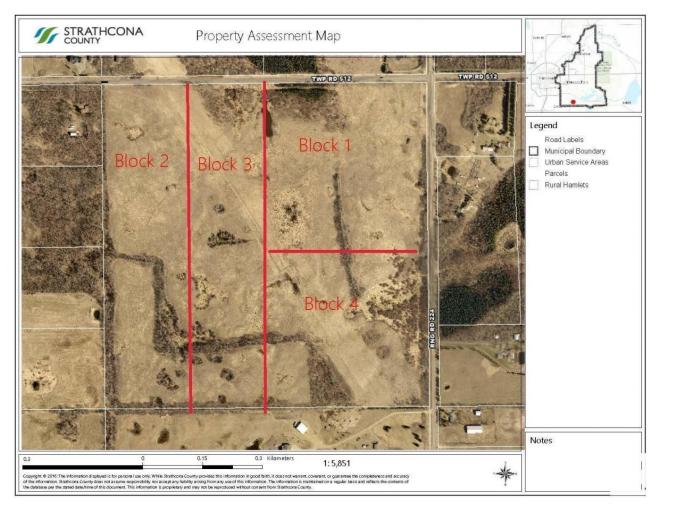

## RR 224 TWP 512 Rural Strathcona County AB

\$475,000

Block 2 - This amazing 40 acre parcel of rolling land is ready for a new home. It offers fabulous building opportunities with a belt of trees. Only 7 minutes from the Anthony Henday. There are additional 40 acre parcels adjoined to this land which are also available. Lots of opportunity. Drawn property lines are approximat