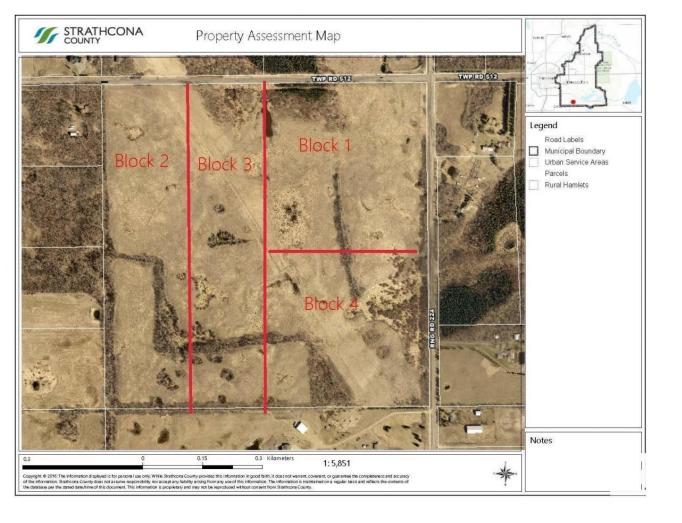

## RR 224 TWP 512 Rural Strathcona County AB

\$475,000

Block 3 - This amazing 40 acre parcel of rolling land is ready for a new home. It offers fabulous building opportunities with a belt of trees. Only 7 minutes from the Anthony Henday. There are additional 40 acre parcels adjoined to this land which are also available. Lots of opportunity. Drawn property lines are approximate