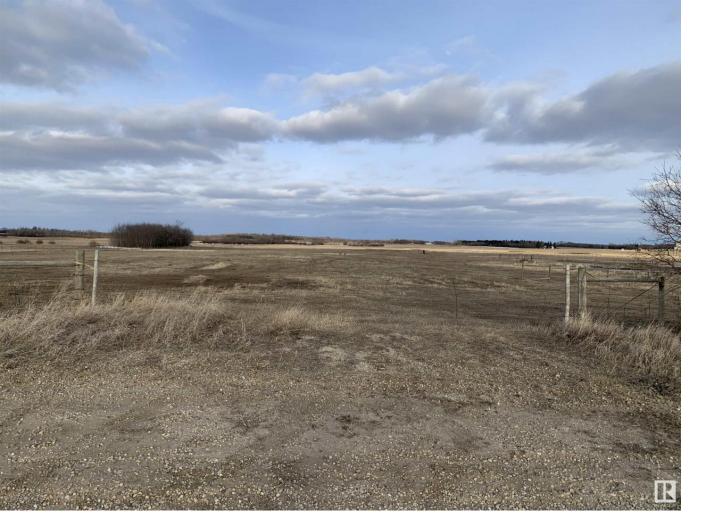

## RR 230 Twp 502-504 Rural Leduc County AB \$289,000

35 Acres in a great location just off Hwy 21 and RR 230. Property offers the perfect place to build your dream home. Currently in pasture and is fenced with dugout. There is also a creek that flows through the property. Edmonton, Leduc, Nisku and airport is only a short commute. Property is zoned AG - CR Transitional. GST maybe applicable.