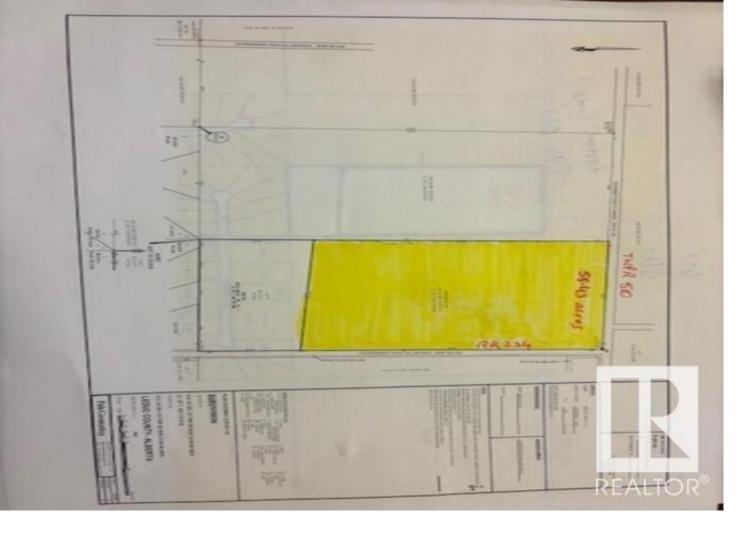

## RR 234 and TWPR 510 Rural Leduc County AB

\$1,100,000

Amazing property, 57.82 acres, more or less, well located, immediately west of EAGLE ROCK GOLF COURSE on SW corner of TWPR 510 & RR 234 in Leduc County. Dozens of already developed and being developed acreage subdivisions are located within 3/4 mile radius of this property/ Great investment property to build your own dream country residential acreage and or acreages (require county approvals) next to Golf Course. Only 3 miles east of City of Beaumont, about a mile east of Edmonton city limits (from 73 ave SW & meridian Street SW location). Only about 15 minutes to south Edmonton and about 15 minutes to Sherwood Park and about 15 minutes to Edmonton International Airport.