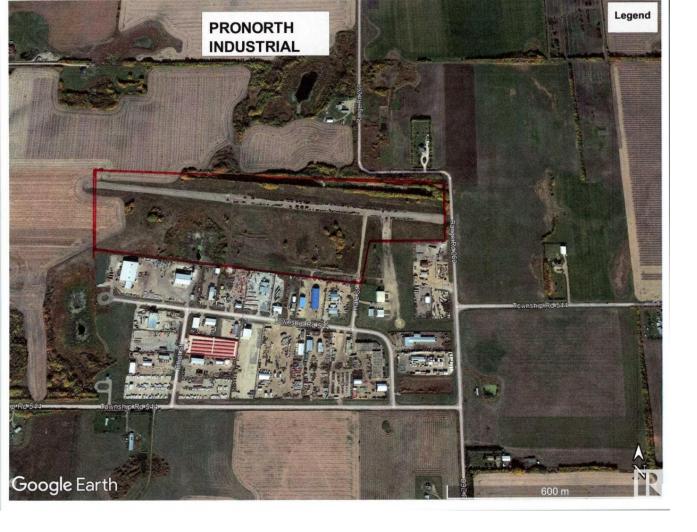

## RR 260 TWP Rd 544 Rural Sturgeon County AB

\$7,325,000

An extension to the existing PRO-NORTH Industrial Park. This 78.30 acre parcel is an excellent opportunity for future subdivision of Medium Industrial lots and or subdivide to an owner-user for larger lots. The parcel has been approved by Sturgeon County for subdivision. it is currently zoned as Medium Industrial un-serviced. There are options for services to each of the subdivide lots. Access is direct via TWP Rd 544 to Highway 2 and Range Road 260 to Highway 37 and Villeneuve Rd Hwy 633. Only 10 minutes from north St. Albert on paved roads, 3 K north of Costco and 4 K west. Go to realtor's website for further inforamtion.