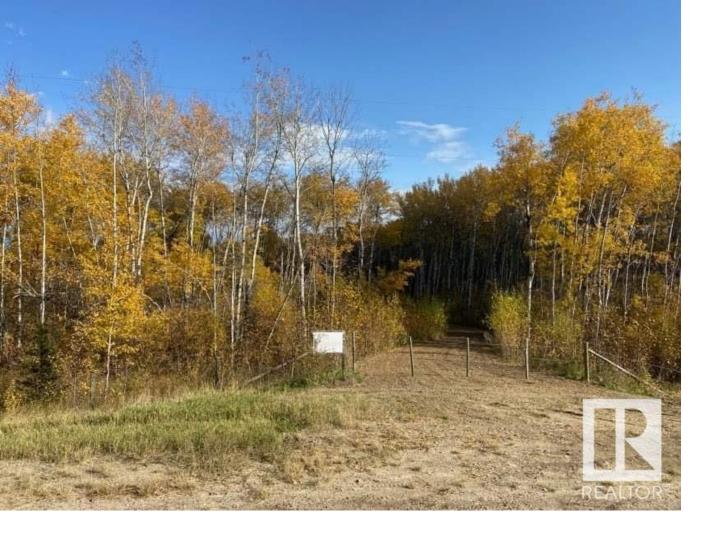

## RR 412 Highway 55east Cherry Grove AB \$104,000

Beautiful 2.84 acreage lot available! Trees and nature surround this prime location in Cherry Grove. Developed, gravelled driveway. Fully cleared building site. Power and gas at the property entrance. Excellent slope and drainage. Public paved road to property. Start building your dream home here in Cherry Grove, AB.