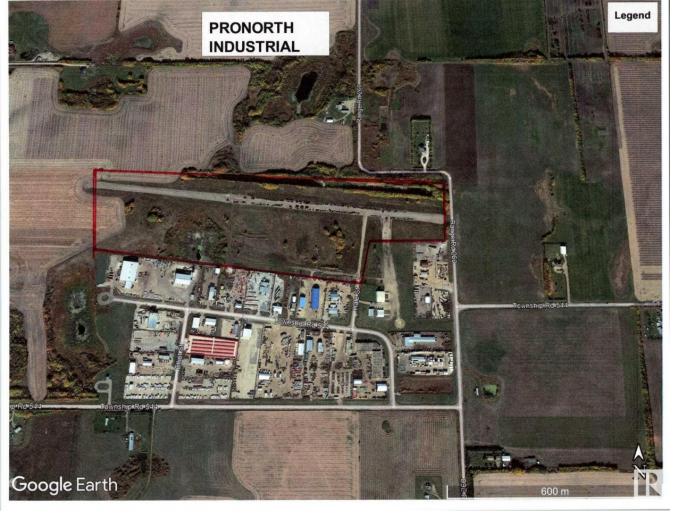

## RR260 TWP RD 544 Rural Sturgeon County AB \$7,325,000

An extension to the existing PRO-NORTH Industrial Park. This 78.30 acre parcel is an excellent opportunity for a future subdivision of lots. It is currently zoned Medium Industrial lots or subdivide for owner-user for a mix or larger and smaller lots. The parcel has been approved by Sturgeon County for subdivision. It is currently zone IM un-serviced. There are options for servicing each of the subdividable lots. Access is direct via TWP 544 to Highway 2 and Range Road 260 to highway 37 and Villeneuve Road. Only 10 minutes St. Albert, 3 K north of Costco and 4 K west. Go to realtor's website for more details information and print out.