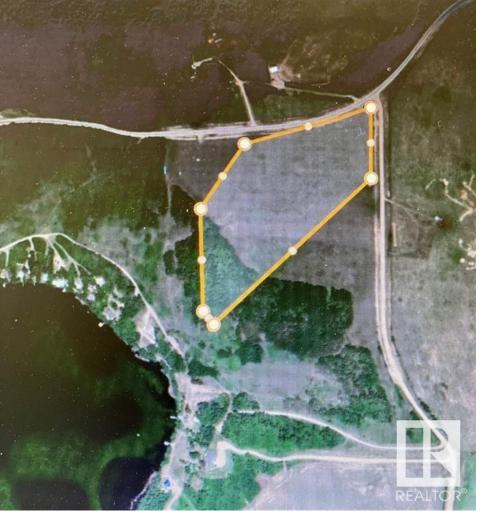

## RR50 TWP RD 440 Rural Wainwright M.D. AB \$230,000

Do you want to get away from the hustle and bustle without leaving the province? Drive east of Edmonton for about 2 hours and come check out this lovely 16-acre parcel overlooking Arm Lake just southeast of Wainwright. Build your perfect home or get-a-away. Gas and power adjacent to the property. Fenced on 2 sides it offers all kinds of possibilities. Build your perfect hobby farm, cultivate crops, or just enjoy the peace and tranquility of rural life. GST may apply.