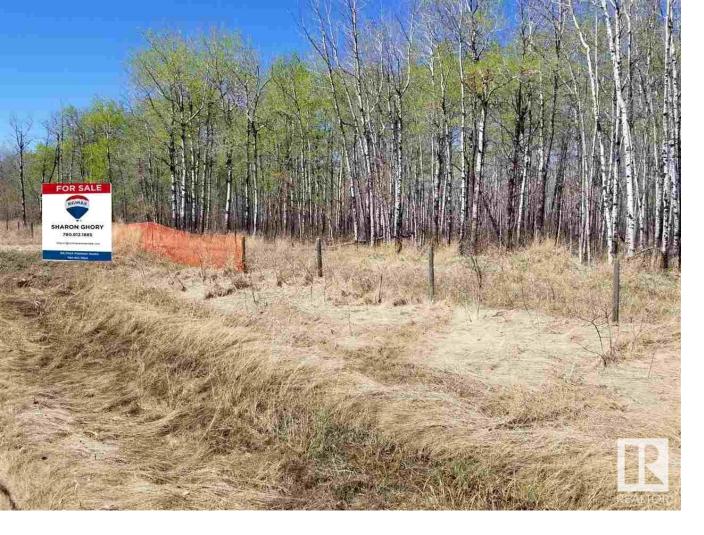

## SE4-63 4-4 lot3 Rural Bonnyville M.D. AB

\$44,900

Lot 3 is a private 3 acre treed parcel just 1 km south of Beaver River and "Oil Country" and is centrally located between Cold Lake & Bonnyville. Located just 4 km west of HWY 892 and along TWP RD 630 along snow removal route and school bus stops. Approach is in place, paved road access to the lot, power is at lot line & natural gas nearby. Sandy soil provides good drainage. GST may be applicable.