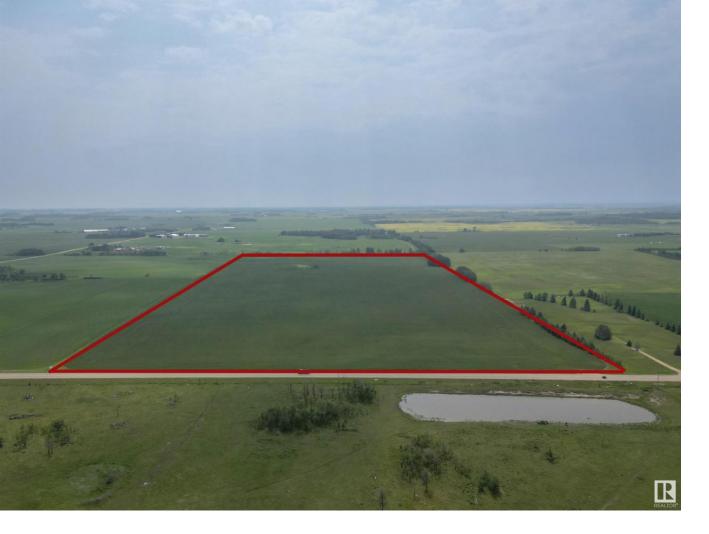

## Sec Hwy 623 RR 244 Rural Leduc County AB

\$3,200,000

Discover a golden opportunity to create a haven of luxury country residential properties on this remarkable parcel of vacant land, spanning an expansive 75.21 acres. Located on Rollyview Road, nestled between Range Roads 245 and 244, this pristine land presents an exceptional canvas for your development aspirations. Located very close to Leduc and all city services and amenities. Zoned as Country Residential, this land presents an excellent opportunity for developers to create an exclusive community of country residential residences.