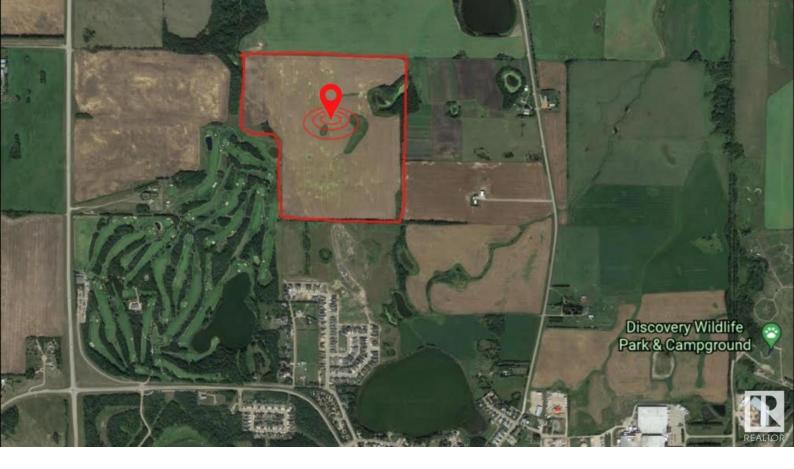

## TWP 360 - RR 283C Innisfail AB \$4,999,000

136.43 Acres of PRIME Residential Mixed Development Land adjoining the Current Hazelwood Residential Development and the Innisfail Golf Club right in the Heart of Innisfail Alberta. This unique property is an Excellent Investment and Development Opportunity while Currently serving Agricultural needs. Zoned RD (Reserved for Future Development within Innisfail's current NASP) this Land is an Integral and Main Component to the Expansion of the Innisfail Community. This is a Very Rare Investment Opportunity!