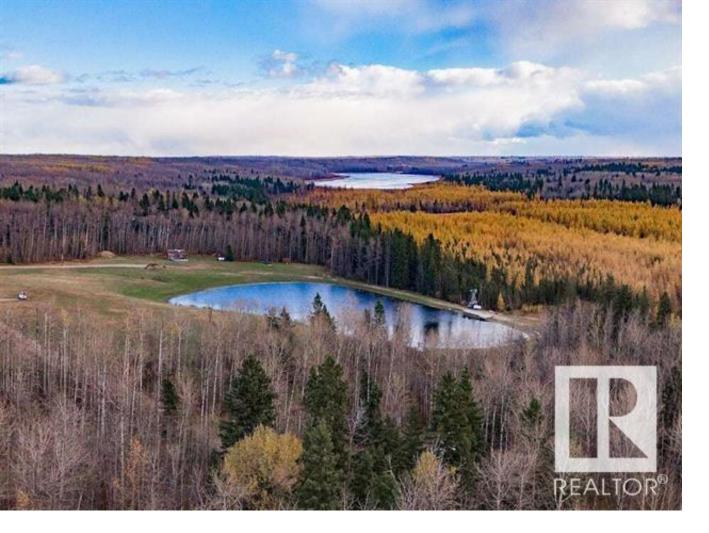

## Twp 483 RR 281 Rural Leduc County AB

\$595,000

Absolutely gorgeous 39.97 +/- acres located close to Pigeon Lake & Wizard Lake. 30 minutes from EIA. Well treed and completely secluded. Many gorgeous potential building sites. In the past there has been 9 to 40 permitted camp sites by Leduc County. Private Man-made lake, walking, and hiking trails. Zoned Wizard Lake West. No Buildings are Included.