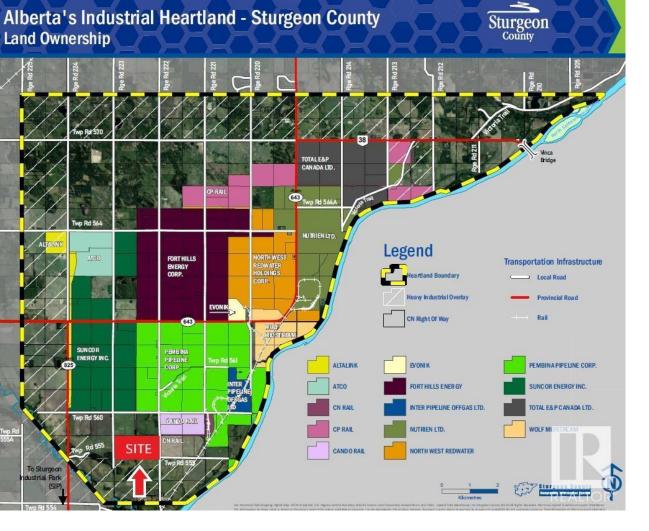

## TWP 555 RR 223 Rural Sturgeon County AB \$5,920,000

160 acres of prime heavy industrial land (IHH) in the Sturgeon Heartland. Cleared, dry, flat and level land, one mile east of HWY 825 and next to the Cando Rail Terminal expansion. TWP 555 and RR 223 to be upgraded to a 30m industrial grade road offering multi point access for large industrial users. Two additional 80 acre parcels available for a total of 320 acres of heavy industrial development land. See MLS E4379793 and E4383273.