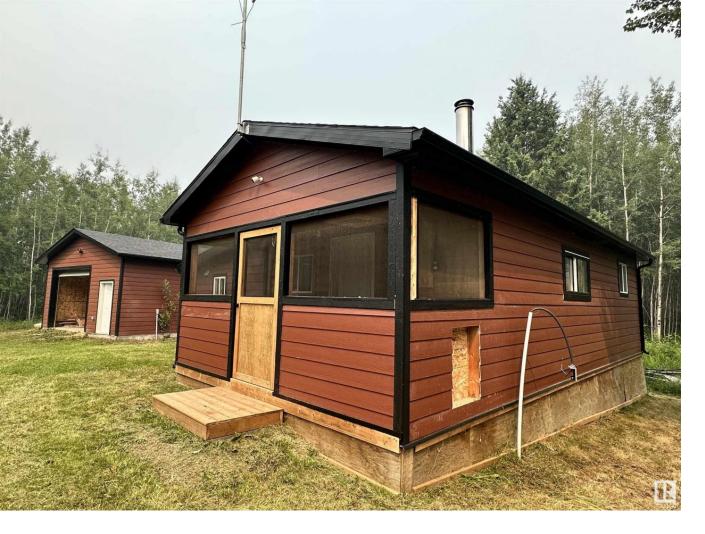

## Twp 632 Rge Rd 254 Rural Westlock County AB

\$299 000

Welcome to this one-of-a-kind 4 season cabin on a private and serene 5 acres, located just 1 mile East of Long Island Lake. This two-bedroom, one-bathroom abode is nestled in nature, making it the perfect place to enjoy the peaceful outdoors. As you enter the cabin, you will be taken aback by the rustic charm of its wood construction and wood burning stove. The cozy living area is filled with natural light and features an addition that adds a good size kitchen and full size bath for your convenience. Also has a 8x12 patio deck. On top of all the modern amenities, the cabin in tied down and has a security system for added safety. Enjoy the outdoors with a fire pit with plenty of space for gathering and entertaining. The newly built 22x26 shop is great for any projects or hobbies while still having plenty of space outside for guests or gardening etc. This property also comes with the added benefit of a new drilled well, new breaker panel, new plumbing, covered patio, new shingles on cabin and shop and more!