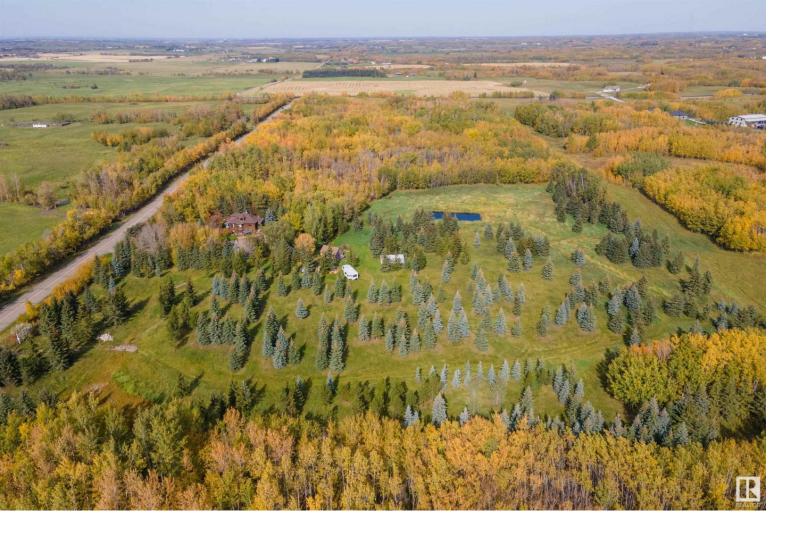

## Twp Rd 505 Range Road 233 Rural Leduc County AB

\$649,000

WOW! If you are looking for a beautiful property to build your ESTATE HOME, HOBBY FARM, or simply enjoy the great outdoors till you decide, look no further than this wonderful 11 ACRE PARCEL of land with AMAZING PLANTED TREES, some pasture/hay & pavement to the door all just 6 minutes from Beaumont. Just south of FRESHLY PAVED, Township Road 510, and located on Range Road 233, or also accessible from the South on Nisku Road (Highway 625). SCHOOL BUS TO THE DOOR for transportation from both the Black Gold & Star Catholic school systems in BEAUMONT. 15 minutes to Sherwood Park, 15 minutes to South Common and 15 minutes to the Edmonton International Airport, what a beautiful piece of land in a great location! Current ZONING IS AGRICULTURE/COUNTRY RESIDENTIAL/TRANSITIONAL as the RR 233 has numerous Country Residential subdivisions already on it, so the possibilities are endless! As long as the hay on the land is being cut, or the land is being utilized agriculturally, then agricultural taxes will be assessed.