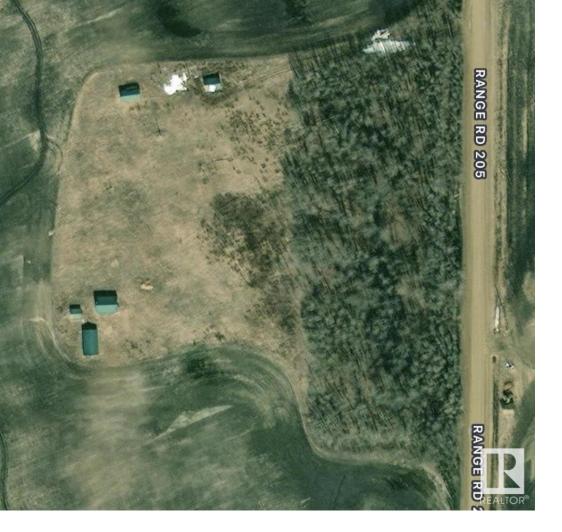

## Twp Rd 583 RR 205 Rural Thorhild County AB \$79,800

10.03 Acres! The property is zoned agricultural. It is a old farmstead. Great for a small hobby farm or just good ol country living! it had power, gas , a well and spetic a one time. Currently these services have been deactivated and there is no information that can be provided. There is no way of know if the well and septic can be utilized. This acreage is partially treed with a couple older outbuildings, adding that extra little bit of privacy on an already quiet road. You would be located approximated 45 min from Fort Saskatchewan or Edmonton. sold as is.