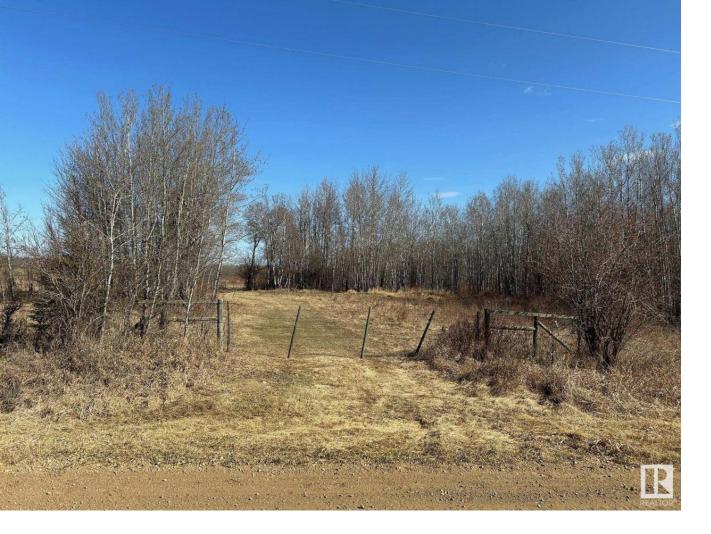

## Twp Rd 594 RR 230 Rural Thorhild County AB

\$399,900

Great 161 acres in the far SW area of Thorhild County. Nice mixture of grass land and mature trees. Nice building sites in the trees with power running along the road south of this property. There was a gravel pit that has been mostly reclaimed on a few acres in the sw end. Nice hard pad still there which would be great for a shop and parking area. Some black dirt still piled up and a bit of gravel piled there. Seller is willing to spread this however buyer would like. Good 5 strand barbed wire fence and a dugout in the northeast corner so would make great pasture land. Only 2 miles south of pavement and close to Half Moon Lake. Build your house and have land to raise a few animals. Or use it for hunting, quadding and snowmobiling.