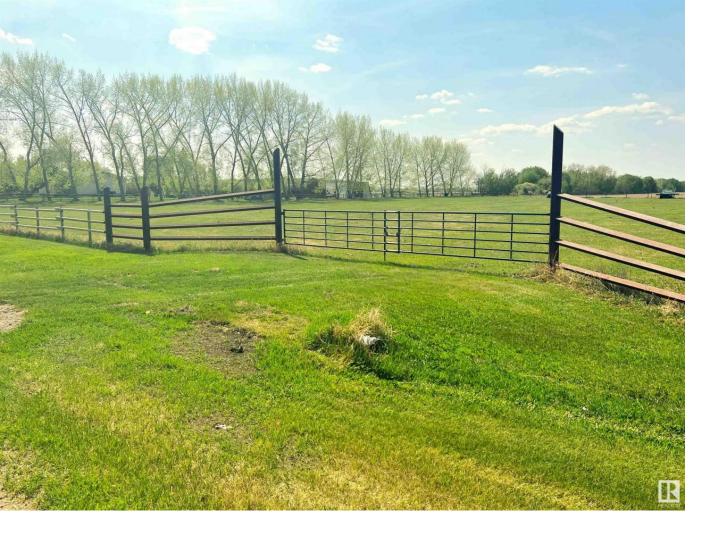

## Twp Rd 615 Rge Rd 451 Rural Bonnyville M.D. AB

\$20,000

Located in the heart of oilfield farming Lakeland Area is this vacant 5 acres of land. Custom welded metal entry gate, rail fencing (pressure treated lumber) at the road for great curb appeal and page wire 5 feet high on the remaining 2 sides to the farmer's field. Rich solid soil that is flat and ready for a house to be built and hobby farm to develop. Currently has produced 5 round bails of hay last year. Located between Bonnyville & Cold Lake, just 2 miles north on Range Road 451 off Hwy 28 on paved road. Items on the land will be removed.