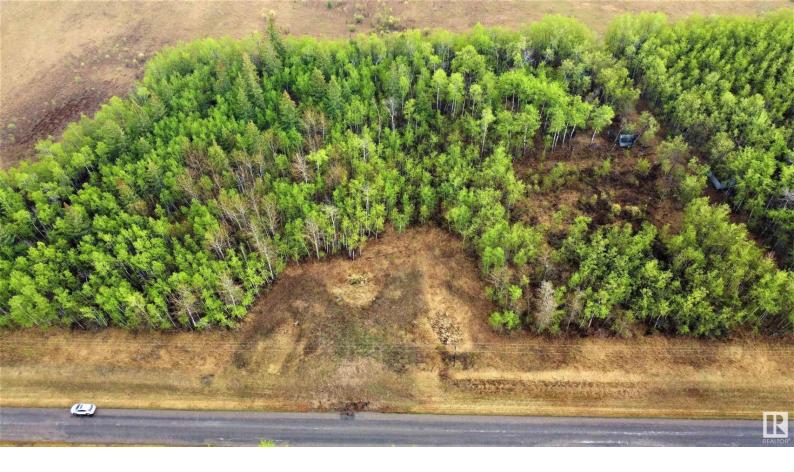

## Twp Rd 622 and Rge Rd 443 Rural Bonnyville M.D. AB

\$89,900

Private, peaceful and perfect! Located only 2.5 miles north of highway 28 ideally situated between Fort Kent and Ardmore and range road 443, this 8 acre parcel is your answer to country serenity. Great spot for hunting, quadding, and relaxing. Approximately half bush and half cleared, this property is ready for your home or getaway!