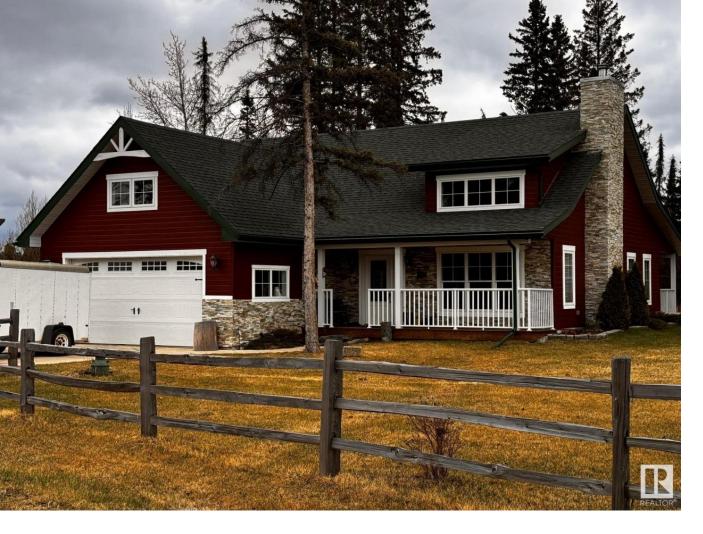

## Twp Rd 630A Range Road 55 Rural Woodlands County AB

\$679 000

Looking for a quiet secluded gorgeous 10 acre property with 10 year old beautiful single level stylish 3 bedroom 2 bath home and 8 year old 1500 sg ft shop and guest house, look no further! The home is heated with a very up to date in floor heating system and complimented with an efficient flush mount wood stove! The high ceilings make a comfy and airy feeling and a beautiful spacious kitchen! There is a bonus room above the double heated attached garage as well! A guest house which is about 8 years old is also on the property with appliances, washer and dryer. Too much to mention!!