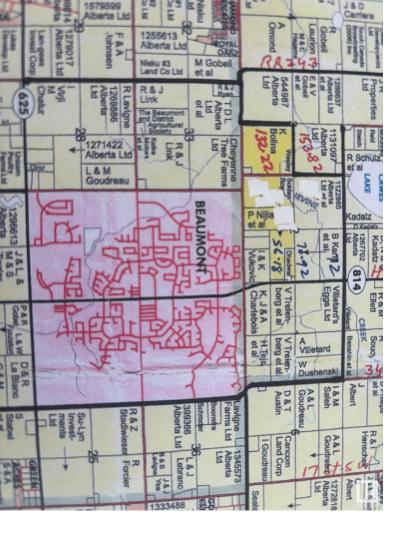

## TWPR 510 & RR 242 Beaumont AB

\$6,941,550

This amazing piece of land - 132.22 acres located in the northwest corner of TWPR 510 & RR 242 in City of Beaumont. Extremely well located parcel of land scheduled to be developed for future residential developments. According to intermunicipal planning framework agreement between City of Beaumont, Leduc County and City of Edmonton these lands ae scheduled to be developed as future residential developments. Easy access to most of the road of the area. 10 minutes south of Anthony Henday in Edmonton about 15 minutes to Edmonton International Airport. These lands are strategically located just steps away from the other residential developments in this part of City of Beaumont.