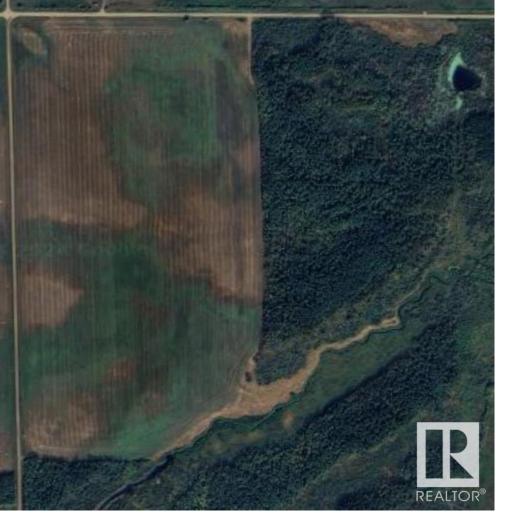

## W4 Rge 17 Twp 57 Sec 11 NW Rural Lamont County AB \$418,000

This 160 Acre property in Lamont County has great potential. The property is located North West of the Village of Andrew. There is approximately 80 acres that is in crop with the balance of land is bush. The services are at the property line for potential future home development. There is lots of wildlife on the property that makes is a sportsman's paradise. AS an added bonus there is an annual revenue from a pipeline.