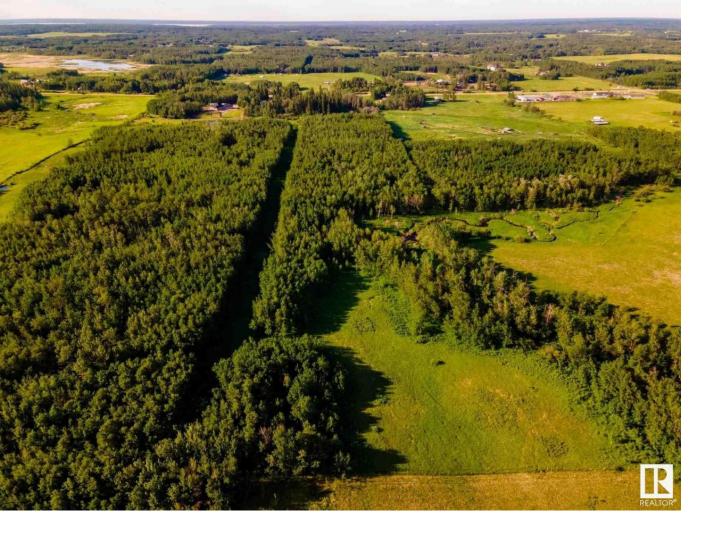

## Wye Road & Range Road 220 Rural Strathcona County AB

\$496,000

This picturesque 20-acre parcel of land, nestled along Wye Road just a short 5-minute drive from the charming town of Sherwood Park, offers an idyllic canvas for your entrepreneurial dreams or rural retreat. Enveloped in lush greenery and tranquil surroundings, this expansive property presents a myriad of possibilities. Entrepreneurs seeking to venture into the world of RV startups will find this location ideal, with its ample space for parking, maintenance, and service facilities. Alternatively, if you're envisioning a serene camping haven, there's plenty of room to create enchanting camping sites, each immersed in nature's beauty. For those with a passion for agriculture, this land also lends itself perfectly to a hobby farm, where you can cultivate crops, raise animals, or simply enjoy the peace and tranquility of rural life. With its prime location and versatile potential, this 20-acre all while being just minutes away from Sherwood Park. No services but city water runs along Wye Road.