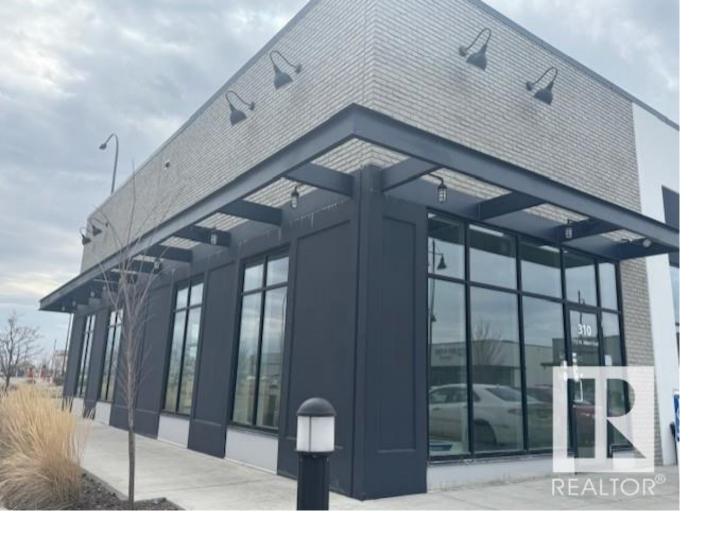

## \$28

Great opportunity to start your business in the Erin Ridge Retail Plaza! END UNIT boasts 1,054 sf retail space offers front & back entrances, lots of large & bright windows. Abundance of share on-site parking & street parking. Excellent exposure to high traffic positioning within a shopping center along St. Albert Trail, at the access point on Neil Ross Road. Surrounded by an established tenant mix, including Erin Ridge Children's Academy, Wild Wing, Fast Fired, Basha Donair, Cure MD, across from Costco, Lowes & Loblaws, etc. This retail building is perfect for a wide range of uses under the CC Corridor Commercial Zoning. (id:6769)