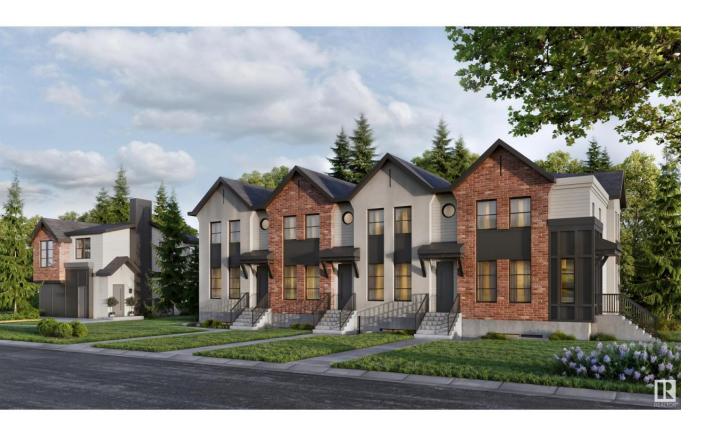

## \$2,495,000

FANTASTIC CMHC MLI SELECT OPPORTUNITY. ALL 9 units SEPARATELY METERED. FOURPLEX with LEGAL BASMENET SUITES and a 2 bedroom GARAGE SUITE in popular INGLEWOOD Location. 9 UNITS IN TOTAL. This four-plex has APX. 1200 SQ.FT with 3 bdrms ABOVE GRADE. FULLY-FINISHED BASEMENTS with an add'l 582 SQ. FT with 1 bdrm. Private separate access to all basements fromn the exterior. 2 BEDROOM GARAGE SUITE with Apx 800 sq.ft. TOTAL OF 18 BEDROOMS. 4 SINGLE Car Garages. Exceptional attention to detail and construction quality. Acoustic insulation between units and floors. Tons of UPGRADES: Quartz countertops with upgraded Quartz full-height backsplash and upgraded Quartz waterfall island in main kitchen, Custom cabinetry and pantry has ample storage, upgraded appliances, upgraded plumbing fixtures, high-efficiency hot water tanks, 9' main floor and basements. Extensive money spent on exterior details including IKO Cambridge shingles with 25-30 year life. (id:6769)