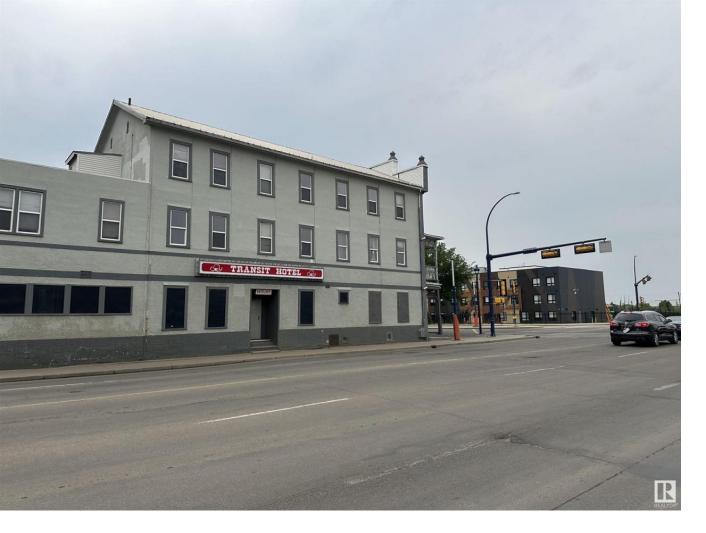

## Edmonton Alberta

ATTENTION INVESTORS and DEVELOPERS! HIGH EXPOSURE MIXED-USE COMMERCIAL DEVELOPMENT LAND TOTALLING 5 LOTS in a rapidly expanding North Central Edmonton corner strategically located steps from the Yellowhead Highway with direct access to Fort Road. This high-profile corner land offers seamless connectivity to all amenities with a quick and easy commute to all main highways. Tremendous opportunity for mixed-use commercial developments and Multi-family projects with high visibility, strong traffic exposure, and excellent accessibility, this site is ideal for investors and developers looking to capitalize on a rapidly growing Community of Belvedere. (id:6769)