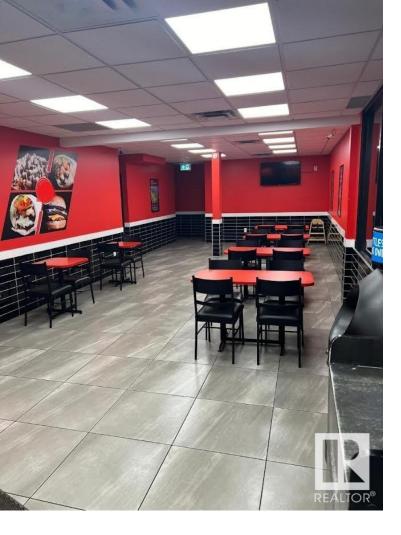

## 00 Edmonton AB

\$275,000

Don't miss this exceptional opportunity to own a successful Donair & Poutine Business in the heart of Edmonton near MacEwan University and surrounded by a vibrant residential area. Offering a long-term lease option for stability, this location promises excellent visibility and growth potential. The rent is \$5,900. Total area is 1300 sq. ft. Brand new equipment. Take advantage of this rare chance to establish your business in Edmonton.