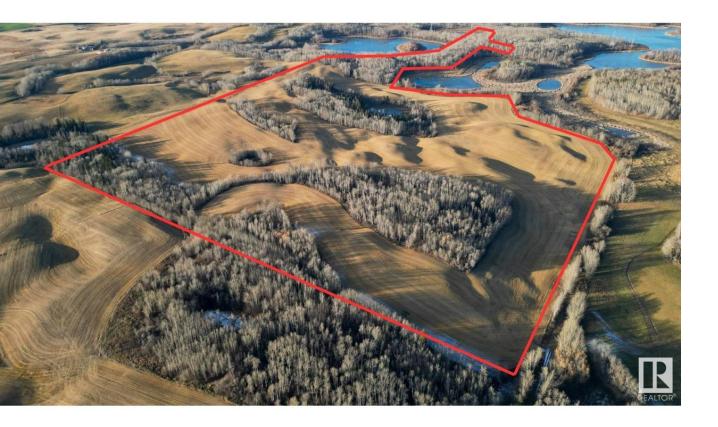

## Rural Parkland County Alberta

\$820,000

PRIME 156+/- ACRES in Rural Parkland County! Discover an exceptional opportunity to own 156+/- acres of diverse and versatile land in the heart of Rural Parkland County. Located just minutes from Jackfish Lake, only 20 minutes from Spruce Grove/ Stony Plain and 30 minutes to the West end of Edmonton, this property offers easy access to Yellowhead Hwy 16, providing convenience and excellent future potential. Zoned Agriculture General District (AGG). The land is a beautiful mix of open fields, rolling hills, and mature wooded areas-offering a unique combination of agricultural and recreational opportunities. (id:6769)