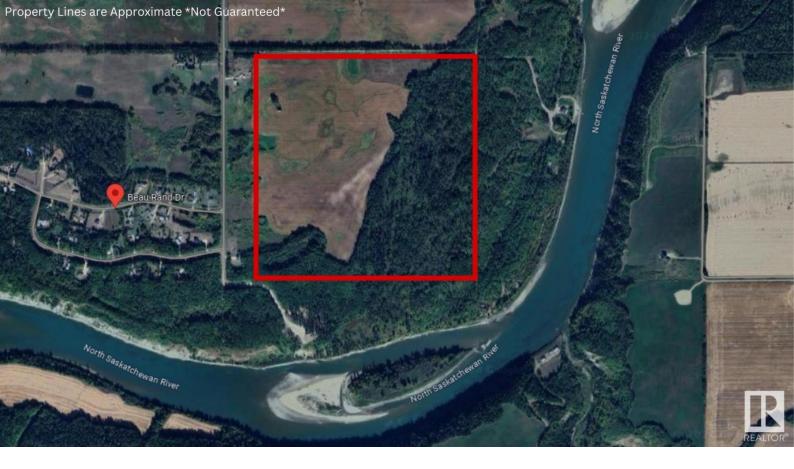

## 0 0 Rural Parkland County AB

\$875,000

Excellent opportunity to own 160 acres +/- of picturesque, secluded land situated just steps to the North Saskatchewan River! Conveniently located along Range Road 10 only 25 minutes to Edmonton. Beautifully treed, relatively flat parcel with partial farmland. Build your dream home or explore endless recreational or farming opportunities!