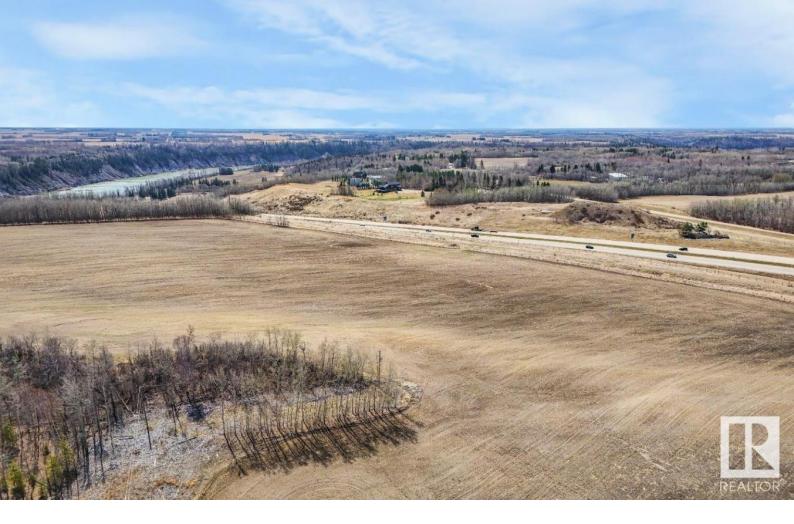

## 0 26225 TWP 511 Rural Parkland County AB

\$699,000

17.81 ACRES! LOCATION, LOCATION, LOCATION!!! Scenic LAND with a RIVER VIEW - located just north of the river & a 3 minute drive from the town of Devon. SUBDIVISION POTENTIAL too as it is re-zoned Country Residential! Build you Dream home, have a business or sub-divide or do all three!! This property has so much potential!! Seller is including the following: New electrical on the property, Engineered Drawings for a business that is complete with an approval from Parkland County & permits. This property also boasts easy access to Hwy 60 and south to the airport. Very close to the University of Alberta botanical gardens & is PRICED TO SELL!