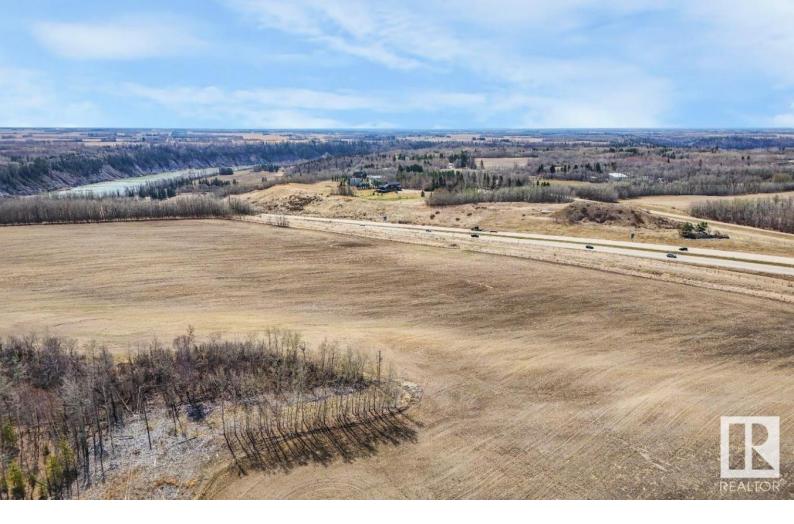

## 0 26225 TWP 511 Rural Parkland County AB

\$649,000

AMAZING 17.81 ACRES! Cul-de-sac Location & is just north of the river off of Hwy 60 with a partial river view & a 3 minute drive from the town of Devon. SUBDIVISION POTENTIAL or Build your Dream home, this property has so much potential!! There is power on the property, Engineered Drawings for a business that is complete with an approval from Parkland County & permits, if you wanted to build and have a business too!! This property also boasts easy access to Hwy 60 and south to the airport. Very close to the University of Alberta botanical gardens & is PRICED TO SELL!