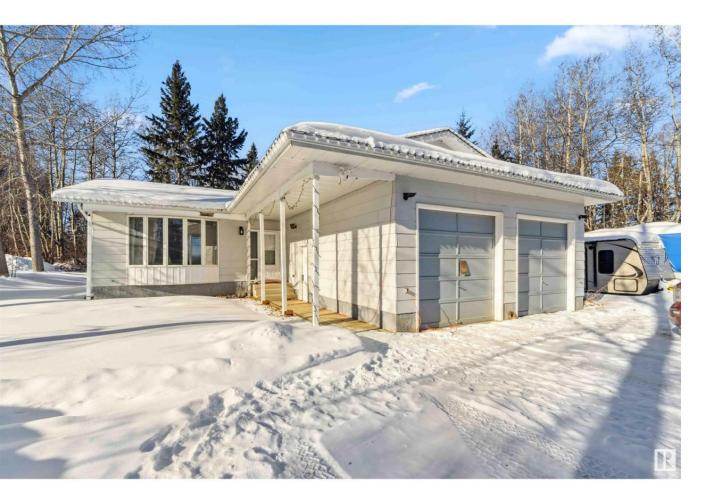

## Rural Parkland County Alberta

Welcome to this stunning 1.06-acre property, located near Blueberry School. It offers a serene private country setting including fruit trees. The two-tiered deck offers the perfect spot to enjoy those summer evenings.Inside, the fully finished 4-bedroom 3 bath bi-level home features a cozy kitchen with a new section of floor to ceiling cabinetry and dining area with patio doors onto your deck to enjoy your morning coffee plus a family room to entertain in. 3 bedrooms total including your primary bedroom with ensuite completes the second floor. Downstairs has another bedroom, 4 piece bath, living room with walk out patio doors and rec room with pool table! Recent upgrades include, paint, LVP flooring on the second floor, bathroom vanities w/sinks and faucets. Full 4 piece bathroom added on the lower level. This beautiful one of a kind acreage with private side entrance into lower level wont last long, spring is coming! Let's get you into this property today! (id:6769)