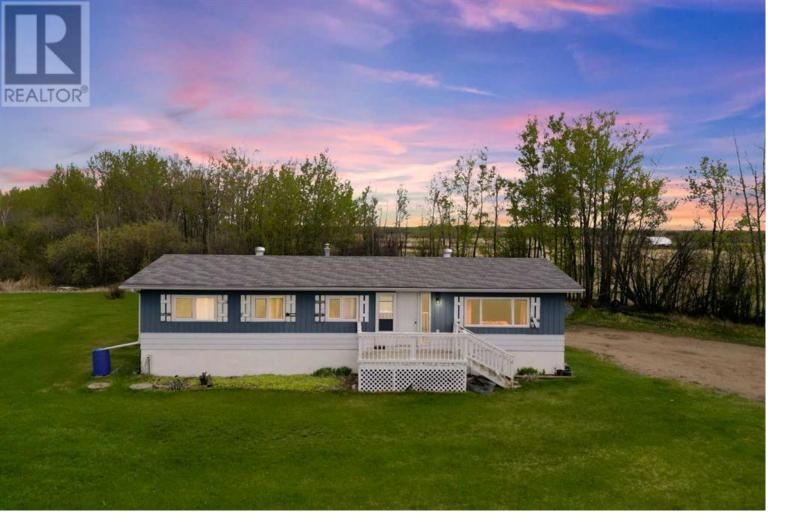

## 0 650041 RR 195 BOYLE Rural Athabasca County Alberta \$180,000

With a little TLC in this 4 season, double wide modular, you will have your self a beautiful GEM sitting on 9.88 ACRES, zoned farm residential (lower taxes). This home has an open concept feel, with, ready to install kitchen cabinets ( supplied), to make it your own plus offers garden doors to allow easy access to the private back deck. The large living room awaits your choice of flooring throughout to give it your personal touch. 3 good size bedroom and the primary bedroom boasts its own potential ensuite. Side entrance foyer with space and 1.5 bathroom, great square footage to grow your family or a perfect 2nd property to escape the hustle and bustle of the big city. The property is nicely situated 2 minutes south of Boyle. It has 100 AMP service in place, its own well and septic field plus septic tank( size not known by sellers),gas already in the home. If new buyers prefer to tap into Athabasca County water system instead it is just a short distance away to make it happen. (you know how I feel about choices- gotta' LOVE them). Start enjoying a the life of spreading your wings and making your dreams come true. Just a phone call away to make it your reality! (id:6769)